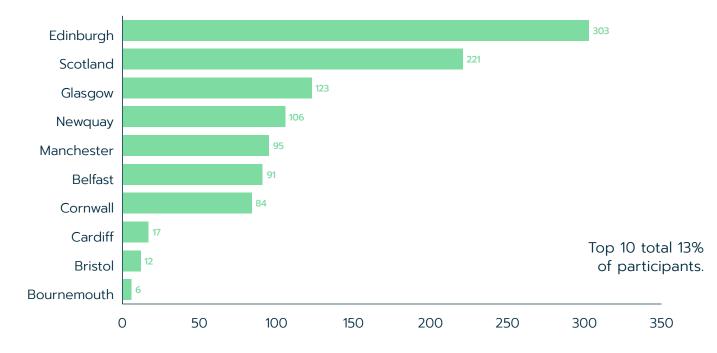

#### **Routes**

- Highest international flight requested was Spain and Portugal.
- Highest domestic flight requested was Scotland.

### Top 10 domestic destinations