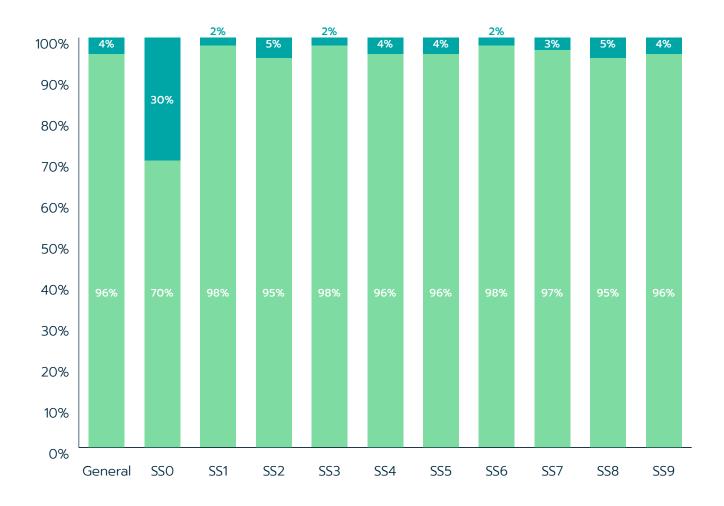

# Postcode favourability - 8-10 / 10

# Have you previously visited or flown from London Southend Airport?

| Post code | General | SSO | SS1 | SS2 | SS3 | SS4 | SS5 | SS6 | SS7 | SS8 | SS9 |
|-----------|---------|-----|-----|-----|-----|-----|-----|-----|-----|-----|-----|
| No        | 300     | 99  | 7   | 12  | 4   | 14  | 6   | 3   | 4   | 9   | 19  |
| Yes       | 6,514   | 235 | 432 | 234 | 208 | 363 | 142 | 135 | 147 | 160 | 426 |
| Total     | 6,814   | 334 | 439 | 246 | 212 | 377 | 148 | 138 | 151 | 169 | 445 |