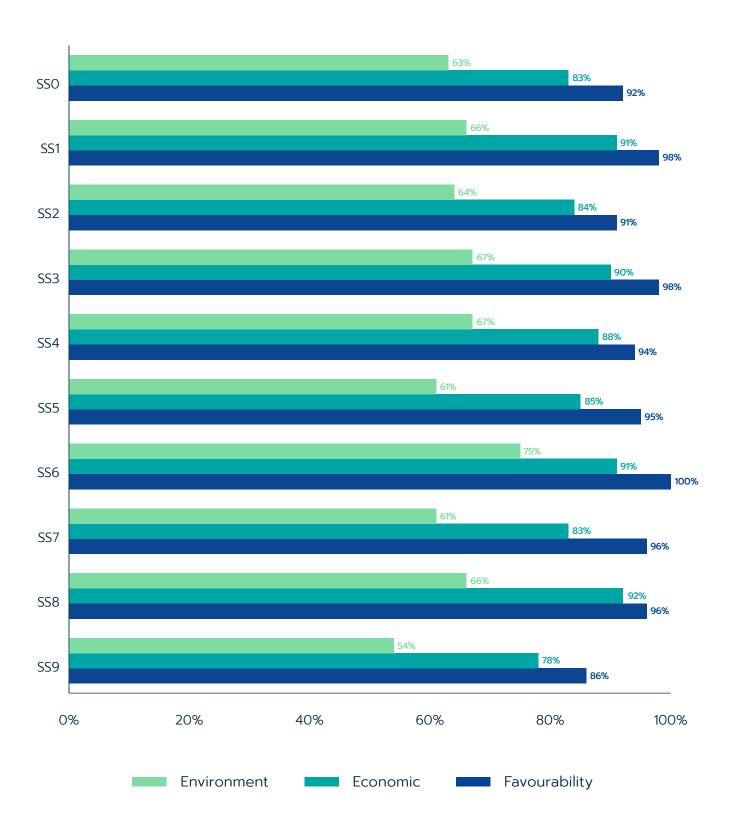

517 | 194 | 307 | 77 | 80 | 69 | 144 |
| Southend & Rochford | 1,616 | 241 | 351   | 138 | 51  | 64  | 22 | 30 | 21 | 35  |

All airports create benefits as well as environmental impacts in their communities. On a scale of 1-10, how well do you consider LSA manages this balance, with 1 as worst and 10 as best.



|                     | 10    | 9   | 8     | 7   | 6   | 5   | 4   | 3  | 2  | 1   |
|---------------------|-------|-----|-------|-----|-----|-----|-----|----|----|-----|
| General             | 1,530 | 457 | 1,453 | 865 | 472 | 988 | 102 | 95 | 79 | 209 |
| Southend & Rochford | 760   | 233 | 642   | 320 | 159 | 298 | 30  | 35 | 33 | 59  |

## **Route preference**



### Top 10 domestic destinations

### Top 10 international destinations



# Postcode favourability - 8-10 / 10



# Feedback, thoughts and suggestions

| Narrative                                                 | Number of comments |
|-----------------------------------------------------------|--------------------|
| Bring back a carrier                                      | 777                |
| The airport is conveniently located / great local airport | 706                |
| Flights to return                                         | 246                |
| An efficiently run airport                                | 206                |
| End night flights                                         | 162                |
| Noise nuisance                                            | 142                |
| An asset to the community                                 | 79                 |
| Love the ai