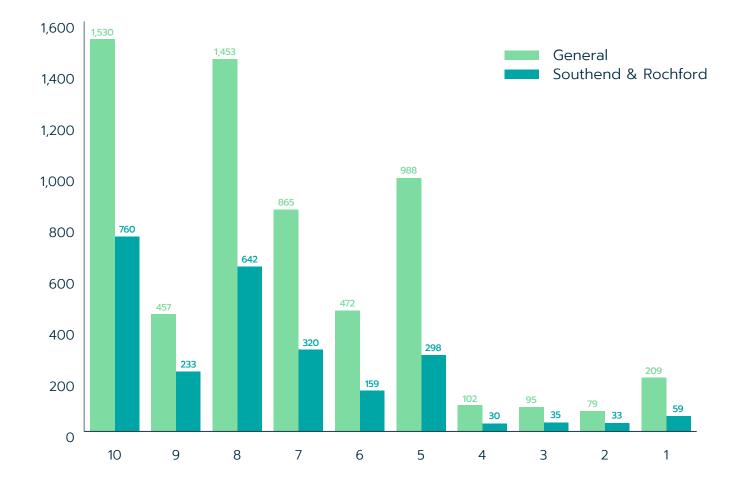

### Environment

 High level of support for the airport's efforts to balance its environmental impact with its wider community benefit, over 5,000 local people scored 8-10/10 for environmental management.

All airports create benefits as well as environmental impacts in their communities. On a scale of 1-10, how well do you consider LSA manages this balance, with 1 as worst and 10 as best.

|                     | 10    | 9   | 8     | 7   | 6   | 5   | 4   | 3  | 2  | 1   |
|---------------------|-------|-----|-------|-----|-----|-----|-----|----|----|-----|
| General             | 1,530 | 457 | 1,453 | 865 | 472 | 988 | 102 | 95 | 79 | 209 |
| Southend & Rochford | 760   | 233 | 642   | 320 | 159 | 298 | 30  | 35 | 33 | 59  |