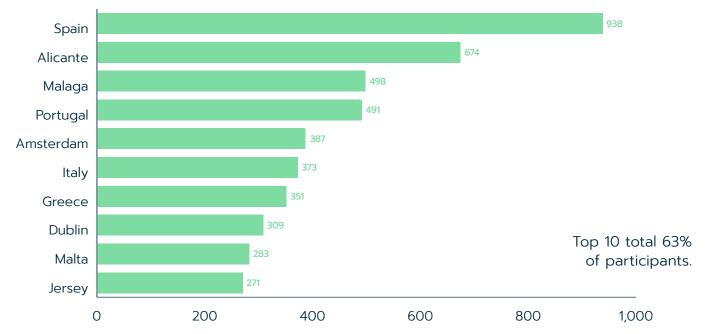

#### **Routes**

- Highest international flight requested was Spain and Portugal.
- Highest domestic flight requested was Scotland.

### Top 10 international destinations