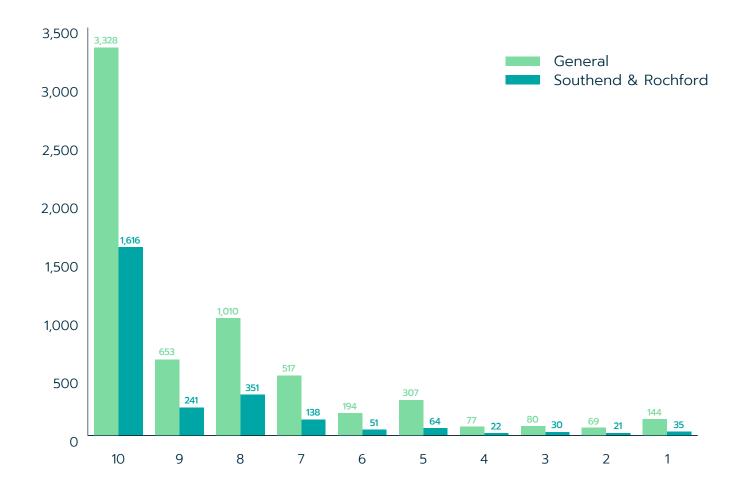

### Economy

 74% of local people gave
10/10 for airport contribution to the local area.

On a scale of 1 to 10, with 1 being the lowest and 10 the highest, how valuable do you consider the contribution that London Southend Airport makes to local employment and the economy?

|                     | 10    | 9   | 8     | 7   | 6   | 5   | 4  | 3  | 2  | 1   |
|---------------------|-------|-----|-------|-----|-----|-----|----|----|----|-----|
| General             | 3,328 | 653 | 1,010 | 517 | 194 | 307 | 77 | 80 | 69 | 144 |
| Southend & Rochford | 1,616 | 241 | 351   | 138 | 51  | 64  | 22 | 30 | 21 | 35  |