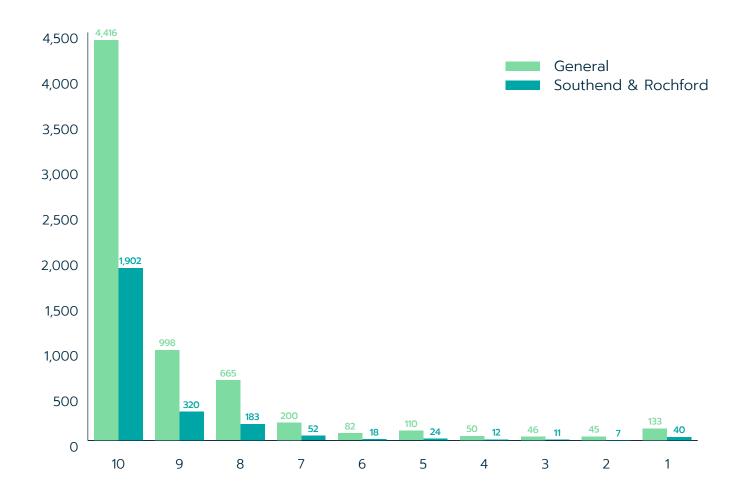

### Favourability

- Majority of participants have favourable view of airport, 65% selecting 10 out of 10.
- 90% of local respondents scored between 8-10/10 for favorability.

|                     | 10    | 9   | 8   | 7   | 6  | 5   | 4  | 3  | 2  | 1   |
|---------------------|-------|-----|-----|-----|----|-----|----|----|----|-----|
| General             | 4,416 | 998 | 665 | 200 | 82 | 110 | 50 | 46 | 45 | 133 |
| Southend & Rochford | 1,902 | 320 | 183 | 52  | 18 | 24  | 12 | 11 | 7  | 40  |