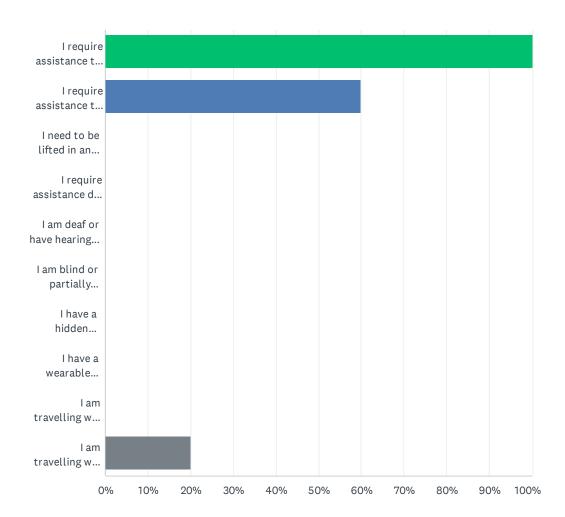

## Q4 Regarding the assistance you required at the airport, which of the following applies? (tick all that apply)

#### CAA passenger survey on quality of assistance provided to disabled and less mobile passengers

| ANSWER CHOICES                             | RESPONSES               |                   |              |                    |          |   |
|--------------------------------------------|-------------------------|-------------------|--------------|--------------------|----------|---|
| I require assistance to walk for longer of | 100.00%                 | 5                 |              |                    |          |   |
| I require assistance to use aircraft step  | 60.00%                  | 3                 |              |                    |          |   |
| I need to be lifted in and out of an aircr | 0.00%                   | 0                 |              |                    |          |   |
| I require assistance down the aisle of t   | 0.00%                   | 0                 |              |                    |          |   |
| I am deaf or have hearing loss (5)         | 0.00%                   | 0                 |              |                    |          |   |
| I am blind or partially sighted (6)        |                         |                   |              |                    |          | 0 |
| I have a hidden disability such as autis   | 0.00%                   | 0                 |              |                    |          |   |
| I have a wearable medical device such      | as a stoma, insulin p   | oump/ monitor (8) |              |                    | 0.00%    | 0 |
| I am travelling with my own electric wh    | eelchair or scooter (9  | )                 |              |                    | 0.00%    | 0 |
| I am travelling with my own manual wh      | eelchair or mobility ai | id (10)           |              |                    | 20.00%   | 1 |
| Total Respondents: 5                       |                         |                   |              |                    |          |   |
| BASIC STATISTICS                           |                         |                   |              |                    |          |   |
| Minimum<br>1.00                            | Maximum<br>10.00        | Median<br>1.00    | Mean<br>2.33 | Standard D<br>2.75 | eviation |   |