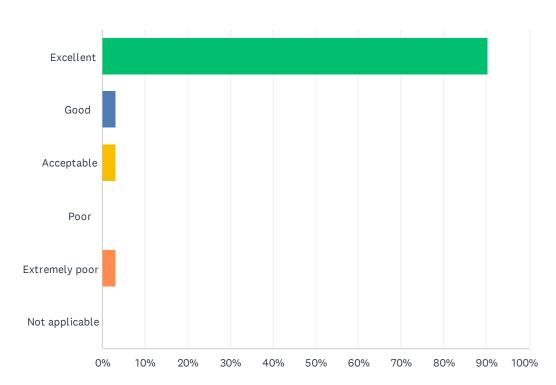

# Q19 Please rate the general helpfulness and courtesy of the airport staff in meeting your assistance needs

| ANSWER CHOICES     |                 |                | RESPONSES    |                         |    |
|--------------------|-----------------|----------------|--------------|-------------------------|----|
| Excellent (1)      |                 |                | 90.32%       |                         | 28 |
| Good (2)           |                 |                | 3.23%        |                         | 1  |
| Acceptable (3)     |                 |                | 3.23%        |                         | 1  |
| Poor (4)           |                 |                | 0.00%        |                         | 0  |
| Extremely poor (5) |                 |                | 3.23%        |                         | 1  |
| Not applicable (6) |                 |                | 0.00%        |                         | 0  |
| TOTAL              |                 |                |              |                         | 31 |
| BASIC STATISTICS   |                 |                |              |                         |    |
| Minimum<br>1.00    | Maximum<br>5.00 | Median<br>1.00 | Mean<br>1.23 | Standard Deviation 0.79 |    |