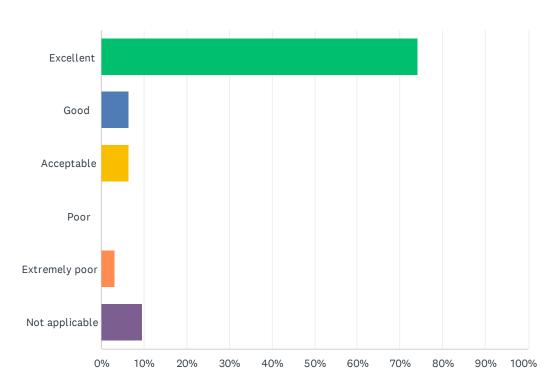

# Q17 Please rate the quality of the assistance that was provided to you to help you move from your seat, retrieve your cabin baggage (if required) and disembark the aircraft

| ANSWER CHOICES     |                 |                | RESPONSES    |                            |    |
|--------------------|-----------------|----------------|--------------|----------------------------|----|
| Excellent (1)      |                 |                | 74.19%       |                            | 23 |
| Good (2)           |                 |                | 6.45%        |                            | 2  |
| Acceptable (3)     |                 |                | 6.45%        |                            | 2  |
| Poor (4)           |                 |                | 0.00%        |                            | 0  |
| Extremely poor (5) |                 |                | 3.23%        |                            | 1  |
| Not applicable (6) |                 |                | 9.68%        |                            | 3  |
| TOTAL              |                 |                |              |                            | 31 |
| BASIC STATISTICS   |                 |                |              |                            |    |
| Minimum<br>1.00    | Maximum<br>6.00 | Median<br>1.00 | Mean<br>1.81 | Standard Deviation<br>1.61 |    |