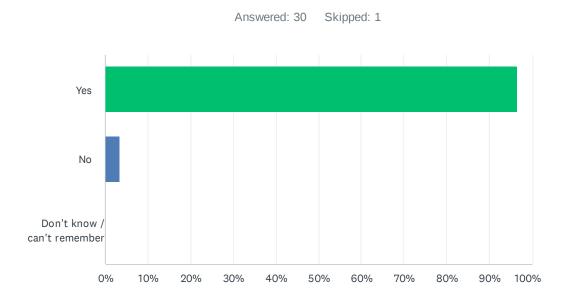

Q3 Did you pre-book the airport assistance more than 48 hours before you arrived at the airport? (Note this is usually done at the time the flight is booked, either through the travel agent, tour operator or airline. More than 48 hours is the time required to guarantee the service).

| ANSWER CHOICES                  |                 |                |              | RESP   | ONSES                   |    |
|---------------------------------|-----------------|----------------|--------------|--------|-------------------------|----|
| Yes (1)                         |                 |                |              | 96.67% | 6                       | 29 |
| No (2)                          |                 |                |              | 3.33%  |                         | 1  |
| Don't know / can't remember (3) |                 |                |              | 0.00%  |                         | 0  |
| TOTAL                           |                 |                |              |        |                         | 30 |
| BASIC STATISTICS                |                 |                |              |        |                         |    |
| Minimum<br>1.00                 | Maximum<br>2.00 | Median<br>1.00 | Mean<br>1.03 |        | Standard Deviation 0.18 |    |