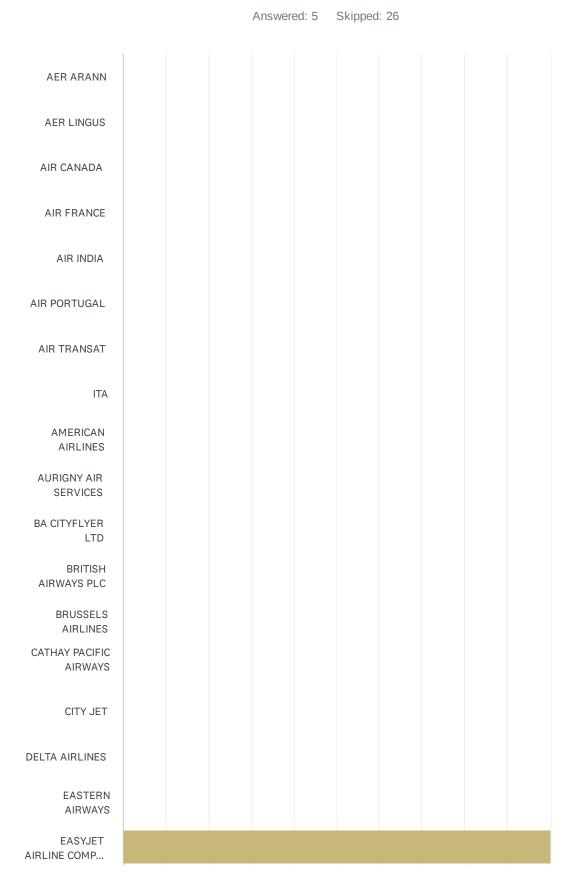

## Q15 Which airline did you fly with? (If your airline is not in the list below, please select one of the 'Other' options)

| EASYJET<br>SWITZERLAND    |  |  |  |
|---------------------------|--|--|--|
| EMIRATES                  |  |  |  |
| ETIHAD AIRWAYS            |  |  |  |
| FINNAIR                   |  |  |  |
| GERMANWINGS               |  |  |  |
| IBERIA                    |  |  |  |
| JET AIRWAYS               |  |  |  |
| JET2.COM LTD              |  |  |  |
| KLM                       |  |  |  |
| KLM<br>CITYHOPPER         |  |  |  |
| LOGANAIR                  |  |  |  |
| LUFTHANSA                 |  |  |  |
| LUFTHANSA CITY<br>LINE    |  |  |  |
| MALAYSIAN<br>AIRLINES SYS |  |  |  |
| MONARCH<br>AIRLINES       |  |  |  |
| NORWEGIAN AIR<br>SHUTTLE  |  |  |  |
| Other EU<br>Airline       |  |  |  |
| Other non-EU<br>Airline   |  |  |  |
| Other UK<br>Airline       |  |  |  |
| PAKISTAN INTL<br>AIRLINES |  |  |  |
| QANTAS                    |  |  |  |

| ANSWER CHOICES                  | RESPONSES |   |
|---------------------------------|-----------|---|
| AER ARANN                       | 0.00%     | 0 |
| AER LINGUS                      | 0.00%     | 0 |
| AIR CANADA                      | 0.00%     | 0 |
| AIR FRANCE                      | 0.00%     | 0 |
| AIR INDIA                       | 0.00%     | 0 |
| AIR PORTUGAL                    | 0.00%     | 0 |
| AIR TRANSAT                     | 0.00%     | 0 |
| ITA                             | 0.00%     | 0 |
| AMERICAN AIRLINES               | 0.00%     | 0 |
| AURIGNY AIR SERVICES            | 0.00%     | 0 |
| BA CITYFLYER LTD                | 0.00%     | 0 |
| BRITISH AIRWAYS PLC             | 0.00%     | 0 |
| BRUSSELS AIRLINES               | 0.00%     | 0 |
| CATHAY PACIFIC AIRWAYS          | 0.00%     | 0 |
| CITY JET                        | 0.00%     | 0 |
| DELTA AIRLINES                  | 0.00%     | 0 |
| EASTERN AIRWAYS                 | 0.00%     | 0 |
| EASYJET AIRLINE COMPANY LTD     | 100.00%   | 5 |
| EASYJET SWITZERLAND             | 0.00%     | 0 |
| EMIRATES                        | 0.00%     | 0 |
| ETIHAD AIRWAYS                  | 0.00%     | 0 |
| FINNAIR                         | 0.00%     | 0 |
| GERMANWINGS                     | 0.00%     | 0 |
| IBERIA                          | 0.00%     | 0 |
| JET AIRWAYS                     | 0.00%     | 0 |
| JET2.COM LTD                    | 0.00%     | 0 |
| KLM                             | 0.00%     | 0 |
| KLM CITYHOPPER                  | 0.00%     | 0 |
| LOGANAIR                        | 0.00%     | 0 |
| LUFTHANSA                       | 0.00%     | 0 |
| LUFTHANSA CITY LINE             | 0.00%     | 0 |
| MALAYSIAN AIRLINES SYSTEM - MAS | 0.00%     | 0 |
|                                 |           |   |