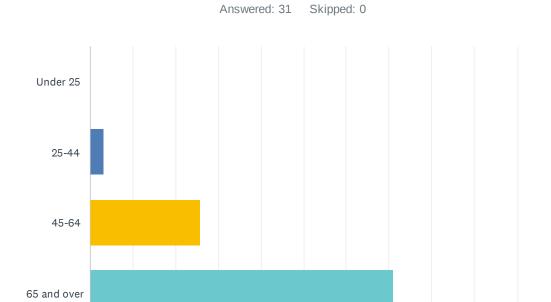

### Q1 How old were you when you travelled?

0%

10%

20%

30%

40%

50%

60%

70%

80%

90%

100%

| ANSWER CHOICES   |                 |                | RESPONSES    |                         |    |
|------------------|-----------------|----------------|--------------|-------------------------|----|
| Under 25 (1)     |                 |                | 0.00%        |                         | 0  |
| 25-44 (2)        |                 |                | 3.23%        |                         | 1  |
| 45-64 (3)        |                 |                | 25.81%       |                         | 8  |
| 65 and over (4)  |                 |                | 70.97%       |                         | 22 |
| TOTAL            |                 |                |              |                         | 31 |
| BASIC STATISTICS |                 |                |              |                         |    |
| Minimum<br>2.00  | Maximum<br>4.00 | Median<br>4.00 | Mean<br>3.68 | Standard Deviation 0.53 |    |