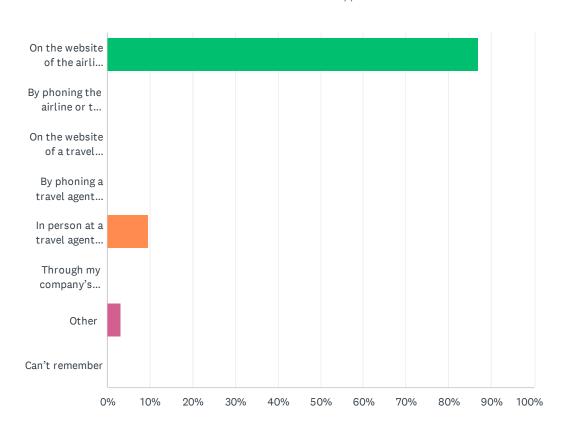

### Q2 How did you book your flight?

Answered: 31 Skipped: 0

| ANSWER CHOICES                          |                                                                  |                |              |                |               |    |
|-----------------------------------------|------------------------------------------------------------------|----------------|--------------|----------------|---------------|----|
| On the website of the airline or tour o | On the website of the airline or tour operator (1)               |                |              |                |               |    |
| By phoning the airline or tour operato  | r (2)                                                            |                |              |                | 0.00%         | 0  |
| On the website of a travel agent or pr  | On the website of a travel agent or price comparison service (3) |                |              |                |               |    |
| By phoning a travel agent or flight co  | mparison service (4)                                             |                |              |                | 0.00%         | 0  |
| In person at a travel agent shop (5)    | In person at a travel agent shop (5)                             |                |              |                |               |    |
| Through my company's travel agent       | Through my company's travel agent or department (6)              |                |              |                |               |    |
| Other (7)                               |                                                                  |                |              |                | 3.23%         | 1  |
| Can't remember (8)                      |                                                                  |                |              |                | 0.00%         | 0  |
| TOTAL                                   |                                                                  |                |              |                |               | 31 |
| BASIC STATISTICS                        |                                                                  |                |              |                |               |    |
| Minimum<br>1.00                         | Maximum<br>7.00                                                  | Median<br>1.00 | Mean<br>1.58 | Standa<br>1.54 | ard Deviation |    |