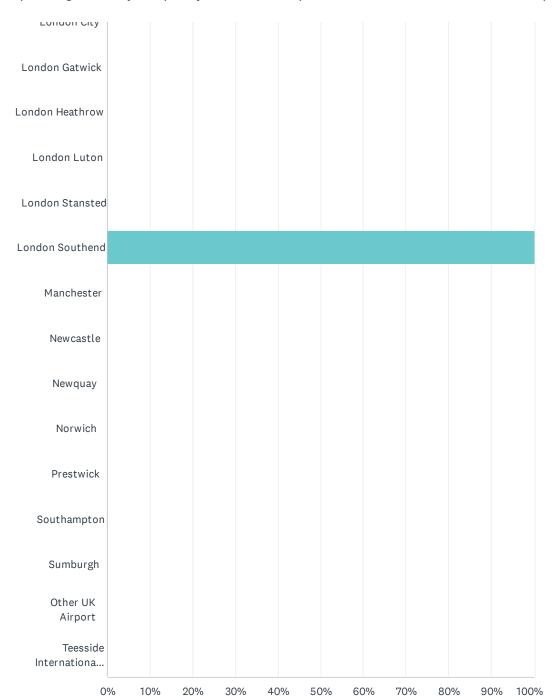

### Q14 Please choose the UK arrival airport at which you received assistance

Answered: 31 Skipped: 0

| Aberdeen                       |  |  |  |  |
|--------------------------------|--|--|--|--|
| Belfast City<br>(George Best)  |  |  |  |  |
| Belfast<br>International       |  |  |  |  |
| Birmingham                     |  |  |  |  |
| Bournemouth                    |  |  |  |  |
| Bristol                        |  |  |  |  |
| Cardiff                        |  |  |  |  |
| Derry                          |  |  |  |  |
| Doncaster<br>Sheffield         |  |  |  |  |
| East Midlands<br>International |  |  |  |  |
| Edinburgh                      |  |  |  |  |
| Exeter                         |  |  |  |  |
| Glasgow                        |  |  |  |  |
| Humberside                     |  |  |  |  |
| Inverness                      |  |  |  |  |
| Kirkwall                       |  |  |  |  |
| Leeds Bradford                 |  |  |  |  |
| Liverpool<br>(John Lennon)     |  |  |  |  |
| London City                    |  |  |  |  |

| Aberdeen 0.00% Belfast City (George Best) 0.00% Belfast International 0.00% Birmingham 0.00% Bournemouth 0.00% Bristol 0.00% Cardiff 0.00% | SES |
|--------------------------------------------------------------------------------------------------------------------------------------------|-----|
| Belfast International 0.00%  Birmingham 0.00%  Bournemouth 0.00%  Bristol 0.00%                                                            | 0   |
| Birmingham 0.00%  Bournemouth 0.00%  Bristol 0.00%                                                                                         | 0   |
| Bournemouth 0.00% Bristol 0.00%                                                                                                            | 0   |
| Bristol 0.00%                                                                                                                              | 0   |
| 0.000                                                                                                                                      | 0   |
| Cardiff 0.00%                                                                                                                              | 0   |
|                                                                                                                                            | 0   |
| Derry 0.00%                                                                                                                                | 0   |
| Doncaster Sheffield 0.00%                                                                                                                  | 0   |
| East Midlands International 0.00%                                                                                                          | 0   |
| Edinburgh 0.00%                                                                                                                            | 0   |
| Exeter 0.00%                                                                                                                               | 0   |
| Glasgow 0.00%                                                                                                                              | 0   |
| Humberside 0.00%                                                                                                                           | 0   |
| Inverness 0.00%                                                                                                                            | 0   |
| Kirkwall 0.00%                                                                                                                             | 0   |
| Leeds Bradford 0.00%                                                                                                                       | 0   |
| Liverpool (John Lennon) 0.00%                                                                                                              | 0   |
| London City 0.00%                                                                                                                          | 0   |
| London Gatwick 0.00%                                                                                                                       | 0   |
| London Heathrow 0.00%                                                                                                                      | 0   |
| London Luton 0.00%                                                                                                                         | 0   |
| London Stansted 0.00%                                                                                                                      | 0   |
| London Southend 100.00%                                                                                                                    | 31  |
| Manchester 0.00%                                                                                                                           | 0   |
| Newcastle 0.00%                                                                                                                            | 0   |
| Newquay 0.00%                                                                                                                              | 0   |
| Norwich 0.00%                                                                                                                              | 0   |
| Prestwick 0.00%                                                                                                                            | 0   |
| Southampton 0.00%                                                                                                                          | 0   |
| Sumburgh 0.00%                                                                                                                             | 0   |
| Other UK Airport 0.00%                                                                                                                     | 0   |

#### CAA passenger survey on quality of assistance provided to disabled and less mobile passengers

| Teesside International Airport<br>TOTAL |                  |                 | 0.00%         | Ó                       | 0<br>31 |
|-----------------------------------------|------------------|-----------------|---------------|-------------------------|---------|
| BASIC STATISTICS                        |                  |                 |               |                         |         |
| Minimum<br>24.00                        | Maximum<br>24.00 | Median<br>24.00 | Mean<br>24.00 | Standard Deviation 0.00 |         |