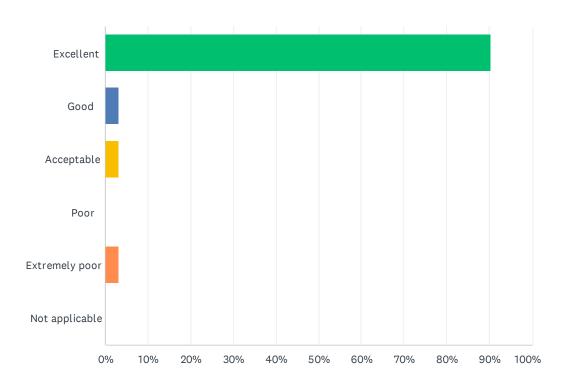

# Q18 Please rate the quality of the assistance that was provided to you to help you move from the arrival gate, through immigration (if an international flight) and baggage collection, and out of the airport building

| ANSWER CHOICES     |                 |                | RESPONSES    |                         |    |
|--------------------|-----------------|----------------|--------------|-------------------------|----|
| Excellent (1)      |                 |                | 90.32%       |                         | 28 |
| Good (2)           |                 |                | 3.23%        |                         | 1  |
| Acceptable (3)     |                 |                | 3.23%        |                         | 1  |
| Poor (4)           |                 |                | 0.00%        |                         | 0  |
| Extremely poor (5) |                 |                | 3.23%        |                         | 1  |
| Not applicable (6) |                 |                | 0.00%        |                         | 0  |
| TOTAL              |                 |                |              |                         | 31 |
| BASIC STATISTICS   |                 |                |              |                         |    |
| Minimum<br>1.00    | Maximum<br>5.00 | Median<br>1.00 | Mean<br>1.23 | Standard Deviation 0.79 |    |