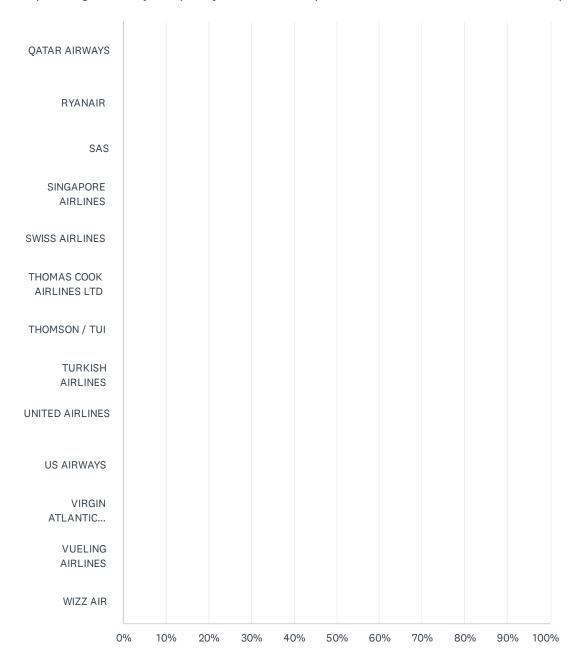

| ANSWER CHOICES                  | RESPONSES |   |
|---------------------------------|-----------|---|
| AER ARANN                       | 0.00%     | 0 |
| AER LINGUS                      | 0.00%     | 0 |
| AIR CANADA                      | 0.00%     | 0 |
| AIR FRANCE                      | 0.00%     | 0 |
| AIR INDIA                       | 0.00%     | 0 |
| AIR PORTUGAL                    | 0.00%     | 0 |
| AIR TRANSAT                     | 0.00%     | 0 |
| ITA                             | 0.00%     | 0 |
| AMERICAN AIRLINES               | 0.00%     | 0 |
| AURIGNY AIR SERVICES            | 0.00%     | 0 |
| BA CITYFLYER LTD                | 0.00%     | 0 |
| BRITISH AIRWAYS PLC             | 0.00%     | 0 |
| BRUSSELS AIRLINES               | 0.00%     | 0 |
| CATHAY PACIFIC AIRWAYS          | 0.00%     | 0 |
| CITY JET                        | 0.00%     | 0 |
| DELTA AIRLINES                  | 0.00%     | 0 |
| EASTERN AIRWAYS                 | 0.00%     | 0 |
| EASYJET AIRLINE COMPANY LTD     | 100.00%   | 5 |
| EASYJET SWITZERLAND             | 0.00%     | 0 |
| EMIRATES                        | 0.00%     | 0 |
| ETIHAD AIRWAYS                  | 0.00%     | 0 |
| FINNAIR                         | 0.00%     | 0 |
| GERMANWINGS                     | 0.00%     | 0 |
| IBERIA                          | 0.00%     | 0 |
| JET AIRWAYS                     | 0.00%     | 0 |
| JET2.COM LTD                    | 0.00%     | 0 |
| KLM                             | 0.00%     | 0 |
| KLM CITYHOPPER                  | 0.00%     | 0 |
| LOGANAIR                        | 0.00%     | 0 |
| LUFTHANSA                       | 0.00%     | 0 |
| LUFTHANSA CITY LINE             | 0.00%     | 0 |
| MALAYSIAN AIRLINES SYSTEM - MAS | 0.00%     | 0 |
|                                 |           |   |

#### CAA passenger survey on quality of assistance provided to disabled and less mobile passengers

| MONARCH AIRLINES NORWEGIAN AIR SHUTTLE |                  |                 |               | 0.00%                   | 0 |
|----------------------------------------|------------------|-----------------|---------------|-------------------------|---|
| Other EU Airline                       |                  |                 |               | 0.00%                   | 0 |
| Other non-EU Airline                   |                  |                 |               | 0.00%                   | 0 |
| Other UK Airline                       |                  |                 |               | 0.00%                   | 0 |
| PAKISTAN INTL AIRLINES                 |                  |                 |               | 0.00%                   | 0 |
| QANTAS                                 |                  |                 |               | 0.00%                   | 0 |
| QATAR AIRWAYS                          |                  |                 |               | 0.00%                   | 0 |
| RYANAIR                                |                  |                 |               | 0.00%                   | 0 |
| SAS                                    |                  |                 |               | 0.00%                   | 0 |
| SINGAPORE AIRLINES                     |                  |                 |               | 0.00%                   | 0 |
| SWISS AIRLINES                         |                  |                 |               | 0.00%                   | 0 |
| THOMAS COOK AIRLINES LTD               |                  |                 |               | 0.00%                   | 0 |
| THOMSON / TUI                          |                  |                 |               | 0.00%                   | 0 |
| TURKISH AIRLINES                       |                  |                 |               | 0.00%                   | 0 |
| UNITED AIRLINES                        |                  |                 |               | 0.00%                   | 0 |
| US AIRWAYS                             |                  |                 |               | 0.00%                   | 0 |
| VIRGIN ATLANTIC AIRWAYS LTD            |                  |                 |               | 0.00%                   | 0 |
| VUELING AIRLINES                       |                  |                 |               | 0.00%                   | 0 |
| WIZZ AIR                               |                  |                 |               | 0.00%                   | 0 |
| TOTAL                                  |                  |                 |               |                         | 5 |
| BASIC STATISTICS                       |                  |                 |               |                         |   |
| Minimum<br>18.00                       | Maximum<br>18.00 | Median<br>18.00 | Mean<br>18.00 | Standard Deviation 0.00 |   |